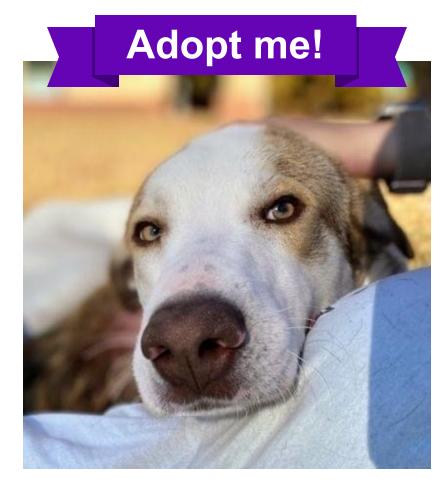

## **Applesauce**

Pet ID 69680635

- Sex Male
- **Age** Adult
- **Breed** Pointer Mix
- \* Description Large dog
- Health
  - Spayed/neutered
  - Vaccinated

## Temperament

- House-trained
- Good with other dogs

Soft, sweet, goofy, amazing, low-key ... just a few words to describe this wonderful boy!

Applesauce is magnificent, no way to not fall in love at first sight! This softie literally melts into whoever he is with.

We enjoyed a lovely fall walk together, trotting through the leaves and napping on the grass in the warm sunlight. Glorious!

"Pish, Posh and Applesauce"! It is believed that he is the brother of the two lovely girls (Pish and Posh) at the shelter ... Learn more on petfinder.com