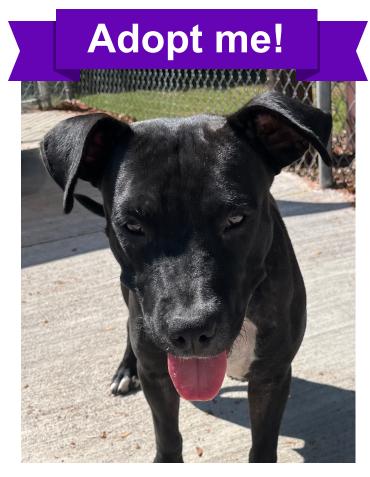

## **Eclipse**

Pet ID 66648183

- Sex Female
- **Age** Adult
- **Breed** Terrier Mix
- \* Description Medium dog
- Health
  - Not spayed/neutered
  - Vaccinated

## Temperament

Good with other dogs

Eclipse came to the shelter with her sibling Ebony. She is about two years old, weighs 47 pounds, and tested negative for heartworms. Eclipse is very friendly and a very happy girl. Want to meet Eclipse? Please fill out an adoption application at https://petstablished.com/adoption form/24404/generic. If you have not heard back from us in 3 business days, please call the shelter at 336-694-4921.